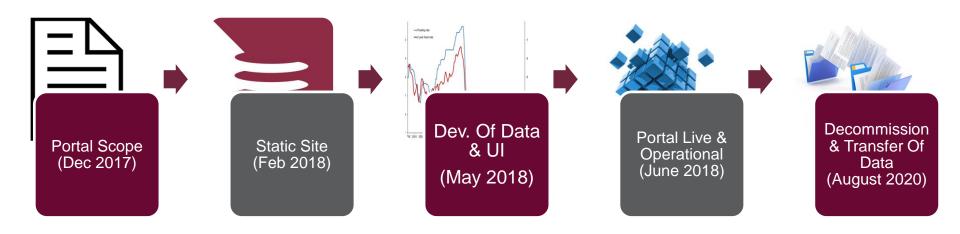

up

In partnership with:







This activity received funding from ARENA as part of ARENA's Advancing Renewables Programme

## Background To Web Portal

- > Knowledge sharing is considered an integral element of the project
- > Portal built to share knowledge/data with stakeholders
- > URL: <u>www.escri-sa.com.au</u>
- > Operational for the first 2 years after BESS commissioning
- > Plan for decommissioning

## Portal Key Functionality & Data

- 1. Project status and background to ESCRI project
- 2. Real-time state of battery and surrounding assets (Updated every 4 secs)
- 3. Data archive: 4-second data (rolling 31 days) and 5-minute averaged data
- 4. Online data charting tool
- 5. Ability to download data and reports
- 6. Contact page to allow for enquiries

# Timeline For Development



### SCADA Feed



# **Charting Tool**

#### Data visualisation

Aenean pharetra, lacus elementum vulputate portitor, tellus tellus placerat urna, ac euismod risus dolor ac lacus. Ut pretium iaculis leo, id tempus dolor vestibulum quis. Etiam commodo ligula at metus rutrum, eget pulvinar justo interdum. Nunc maximus odio in felis porta posuere. Vivamus porta semper tortor sollicitudin viverra. Cras sodales auctor ex vitae viverra. Nunc dapibus sagittis lectus, ac commodo sem aliquet nec.



Download the 4-Second poll data files for your selected indicators by clicking the download button.

Download

### Download Of Data

| Wattle Point Windfarm Indicator Group | <b>✓</b> |  |
|---------------------------------------|----------|--|
| WF_ReactivePower_MVAR                 | <b>✓</b> |  |
|