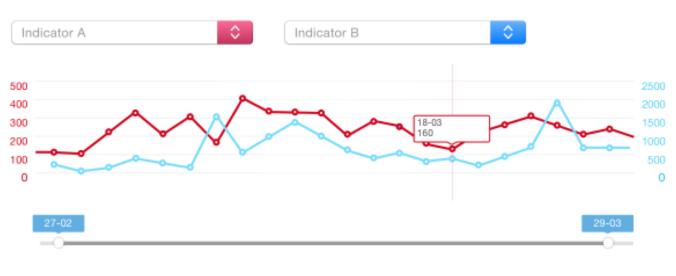

# **Charting Tool**

#### Data visualisation

Aenean pharetra, lacus elementum vulputate portitor, tellus tellus placerat urna, ac euismod risus dolor ac lacus. Ut pretium iaculis leo, id tempus dolor vestibulum quis. Etiam commodo ligula at metus rutrum, eget pulvinar justo interdum. Nunc maximus odio in felis porta posuere. Vivamus porta semper tortor sollicitudin viverra. Cras sodales auctor ex vitae viverra. Nunc dapibus sagittis lectus, ac commodo sem aliquet nec.