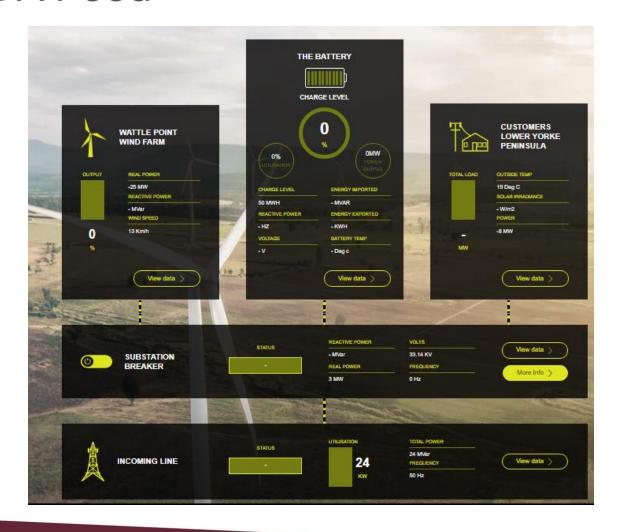

### SCADA Feed

## Portal Key Functionality & Data

- 1. Project status and background to ESCRI project
- 2. Real-time state of battery and surrounding assets (Updated every 4 secs)
- 3. Data archive: 4-second data (rolling 31 days) and 5-minute averaged data
- 4. Online data charting tool
- 5. Ability to download data and reports
- 6. Contact page to allow for enquiries