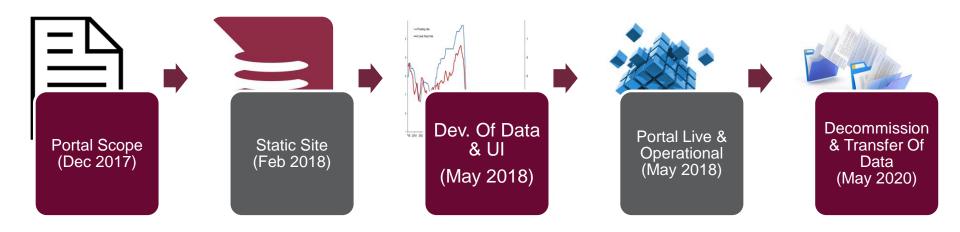

tnership with:







This activity received funding from ARENA as part of ARENA's Advancing Renewables Programme

## Background To Web Portal

- > Knowledge sharing is considered an integral element of the project
- > Portal built to share knowledge / data with stakeholders
- > URL: <u>www.escri-sa.com.au</u>
- > Operational for the first 2 years after BESS commissioning
- > Plan for decommissioning

# Web Portal - Key Functionality & Data

- 1. Project status and background to ESCRI-SA project
- 2. Real-time state of battery and surrounding assets (Updated every 4 secs)
- 3. Data archive: 4-second data (rolling 31 days) and 5-minute averaged data
- 4. Online data charting tool
- 5. Ability to download data and reports
- 6. Contact page to allow for enquiries

# Timeline For Development



### SCADA Feed



# **Charting Tool**

#### Data visualisation

Aenean pharetra, lacus elementum vulputate portitor, tellus tellus placerat urna, ac euismod risus dolor ac lacus. Ut pretium iaculis leo, id tempus dolor vestibulum quis. Etiam commodo ligula at metus rutrum, eget pulvinar justo interdum. Nunc maximus odio in felis porta posuere. Vivamus porta semper tortor sollicitudin viverra. Cras sodales auctor ex vitae viverra. Nunc dapibus sagittis lectus, ac commodo sem aliquet nec.



Download the 4-Second poll data files for your selected indicators by clicking the download button.

Download

### Download Of Data

| Wattle Point Windfarm Indicator Group | <b>✓</b> |  |
|---------------------------------------|----------|--|
| WF_ReactivePower_MVAR                 | <b>✓</b> |  |
|