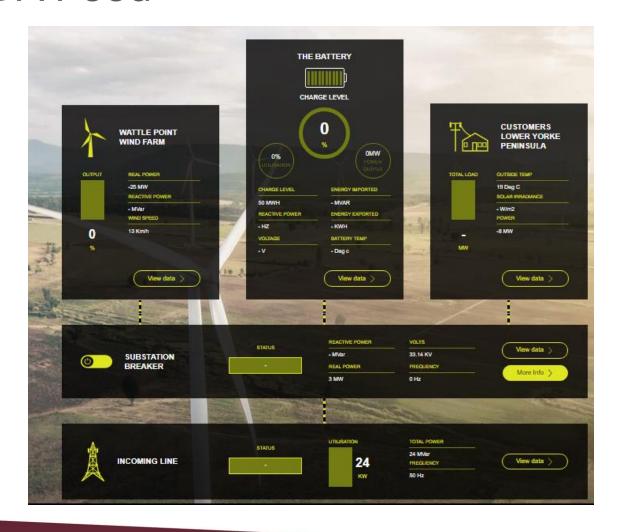

### SCADA Feed

# Web Portal - Key Functionality & Data

- 1. Project status and background to ESCRI-SA project
- 2. Real-time state of battery and surrounding assets (Updated every 4 secs)
- 3. Data archive: 4-second data (rolling 31 days) and 5-minute averaged data
- 4. Online data charting tool
- 5. Ability to download data and reports
- 6. Contact page to allow for enquiries