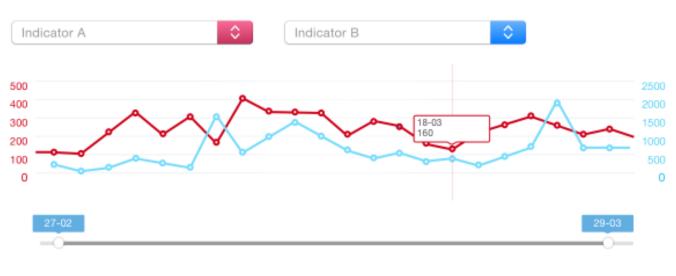

# **Charting Tool**

#### Data visualisation

Aenean pharetra, lacus elementum vulputate portitor, tellus tellus placerat urna, ac euismod risus dolor ac lacus. Ut pretium iaculis leo, id tempus dolor vestibulum quis. Etiam commodo ligula at metus rutrum, eget pulvinar justo interdum. Nunc maximus odio in felis porta posuere. Vivamus porta semper tortor sollicitudin viverra. Cras sodales auctor ex vitae viverra. Nunc dapibus sagittis lectus, ac commodo sem aliquet nec.

Download the 4-Second poll data files for your selected indicators by clicking the download button.

Download